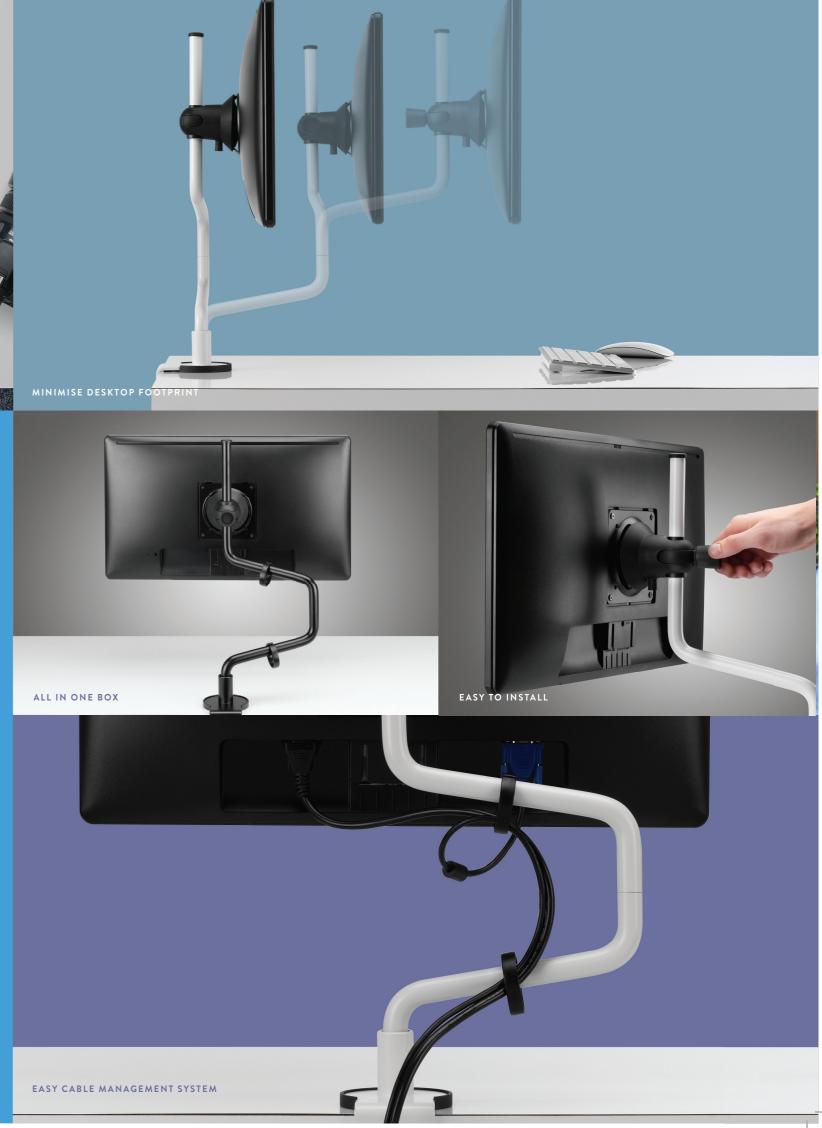

# ERGONOMIC ARTICULATION AND

With 430mm of horizontal reach, Rodney is adept at allowing different focal lengths to be easily achieved while minimising desktop footprint.

### UNIQUE DESIGN AND EASY TO INSTALL

With desk clamp included, integrated cable management and security features as standard, Rodney monitor arms are ready to install and use immediately with no add-ons required.