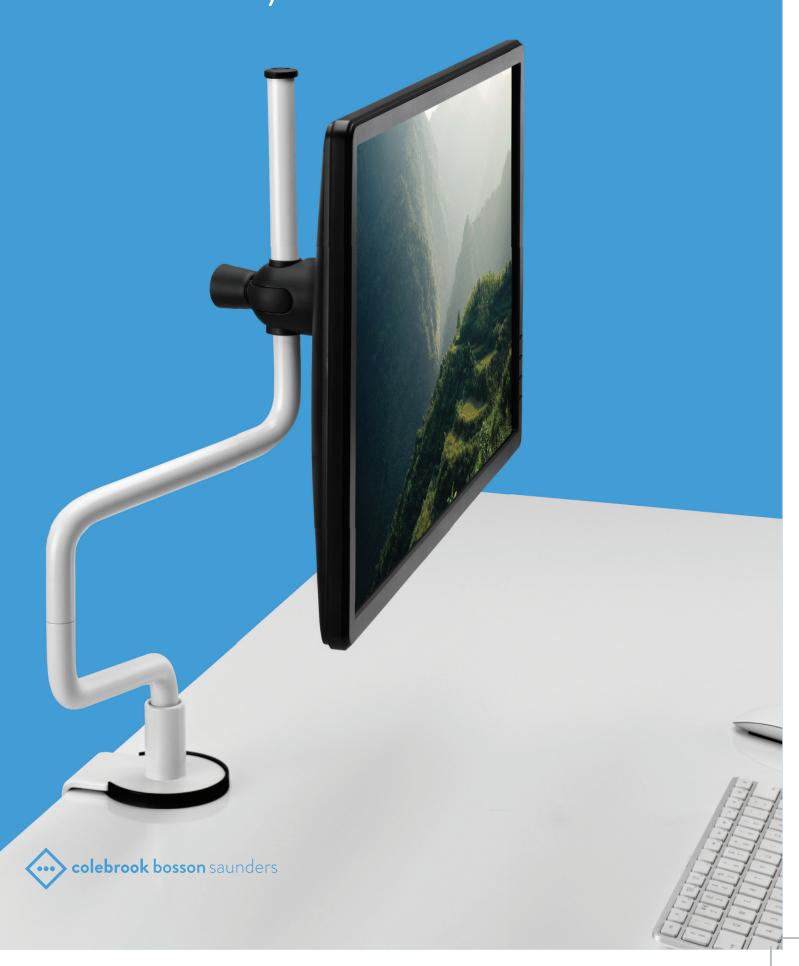

# Rodney, the award winning 'all-in-one-box' monitor arm

Rodney is a simple and cost-effective monitor stand that offers a full range of ergonomic movement to the user. A ground breaking product, Rodney removes the need for a separate arm and desk clamp by combining the two components into a single piece.

# ERGONOMIC ARTICULATION AND

With 430mm of horizontal reach, Rodney is adept at allowing different focal lengths to be easily achieved while minimising desktop footprint.

### UNIQUE DESIGN AND EASY TO INSTALL

With desk clamp included, integrated cable management and security features as standard, Rodney monitor arms are ready to install and use immediately with no add-ons required.