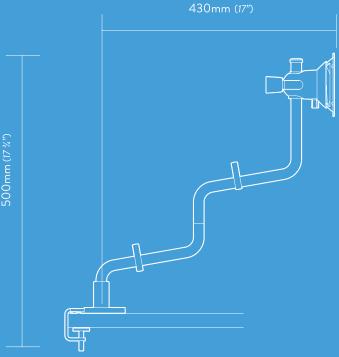

# ERGONOMIC ARTICULATION AND

With 430mm of horizontal reach, Rodney is adept at allowing different focal lengths to be easily achieved while minimising desktop footprint.