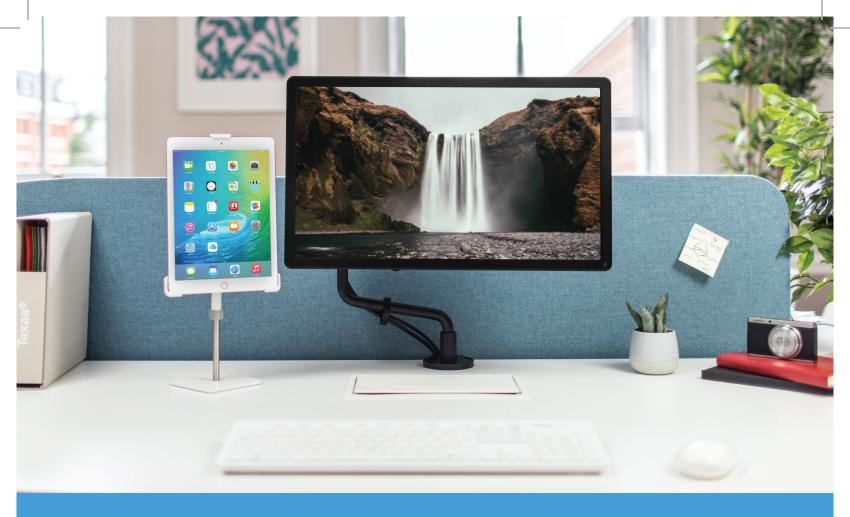

# Rodney, the award winning 'all-in-one-box' monitor arm

Rodney is a simple and cost-effective monitor stand that offers a full range of ergonomic movement to the user. A ground breaking product, Rodney removes the need for a separate arm and desk clamp by combining the two components into a single piece.

# ERGONOMIC ARTICULATION AND

With 430mm of horizontal reach, Rodney is adept at allowing different focal lengths to be easily achieved while minimising desktop footprint.