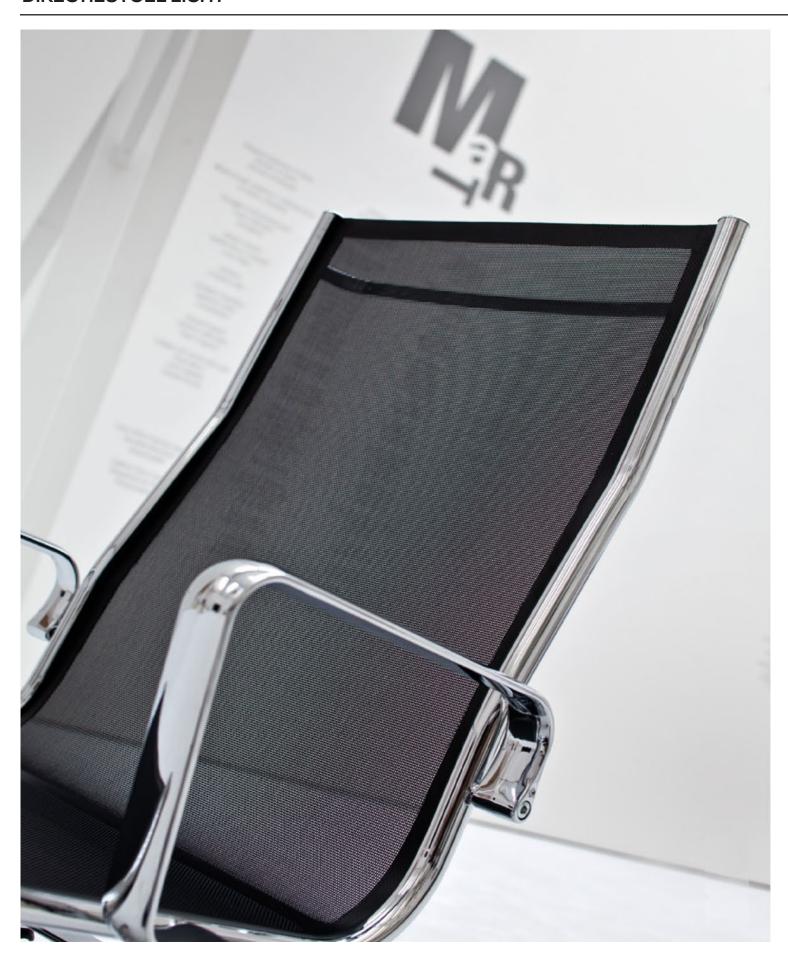

#### Details:

Each Light is marked with our brand and under the seat there is the batch number together with the production date. In the foreground a detail of the aluminum armrest which is treated twice with chroming process in ordertokeepitsbrightnessforever and avoiding the aluminum oxidation.