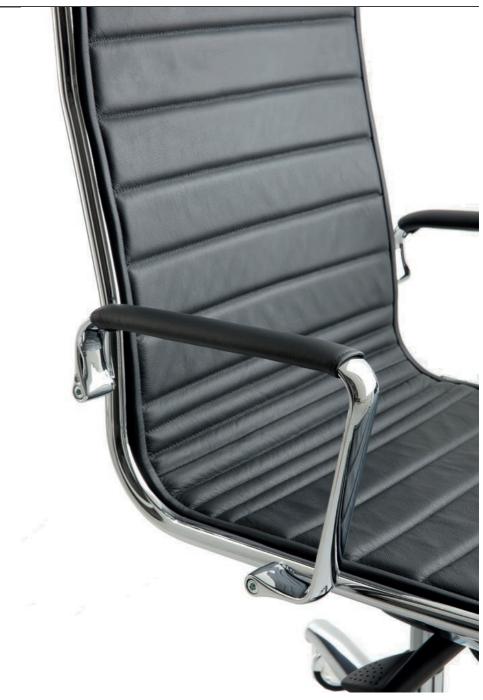

In the picture we could appreciate the high upholstered version with the vertical and horizontal

knitting and ribbed version.

Detail of the backrest handle completely integrated in the shell.

Detail of the armrest and of the fixing device.

#### Details:

Each Light is marked with our brand and under the seat there is the batch number together with the production date. In the foreground a detail of the aluminum armrest which is treated twice with chroming process in ordertokeepitsbrightnessforever and avoiding the aluminum oxidation.