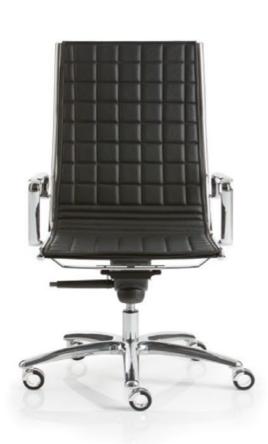

### **DIRECTIESTOEL LIGHT**

Light is a part of Luxy history. It has been conceived from an idea, which has become afterwards a patent, to fix the supporting structure to the upholstery through a single pipe without any screws. These are the elements that make the dierence. Design is timeless and "light".

# Tailoring knowledge

The vertical and horizontal knitting enhances the mastery, precision and tailoring experience that are the attributes of Luxy.

The workmanship of leather and fabrics

Light's upholstery is characterized by dierent types of tailoring processes with fabrics and "exclusive Luxy leather".

In the picture we could appreciate the high upholstered version with the vertical and horizontal

knitting and ribbed version.

Detail of the backrest handle completely integrated in the shell.

Detail of the armrest and of the fixing device.