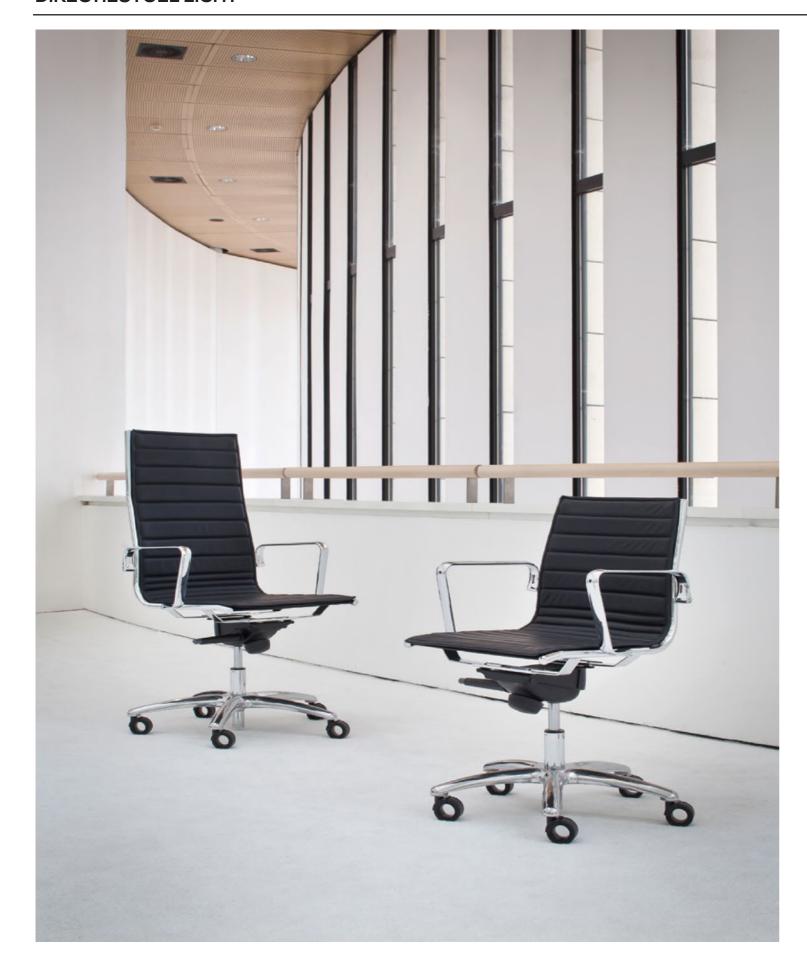

### **DIRECTIESTOEL LIGHT**

Light is a part of Luxy history. It has been conceived from an idea, which has become afterwards a patent, to fix the supporting structure to the upholstery through a single pipe without any screws. These are the elements that make the dierence. Design is timeless and "light".

In the picture we could appreciate the high upholstered version with the vertical and horizontal

knitting and ribbed version.

Detail of the backrest handle completely integrated in the shell.

Detail of the armrest and of the fixing device.