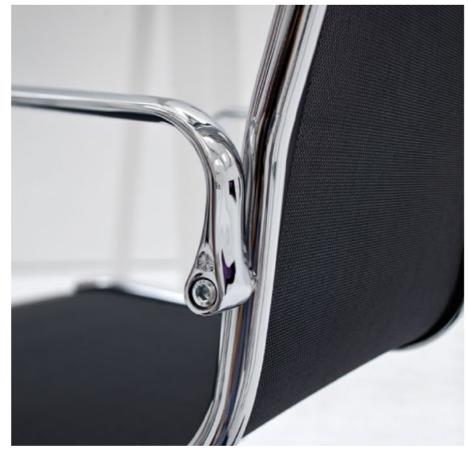

In the picture we could appreciate the high upholstered version with the vertical and horizontal

knitting and ribbed version.

Detail of the backrest handle completely integrated in the shell.

Detail of the armrest and of the fixing device.

#### Details:

Each Light is marked with our brand and under the seat there is the batch number together with the production date. In the foreground a detail of the aluminum armrest which is treated twice with chroming process in ordertokeepitsbrightnessforever and avoiding the aluminum oxidation.