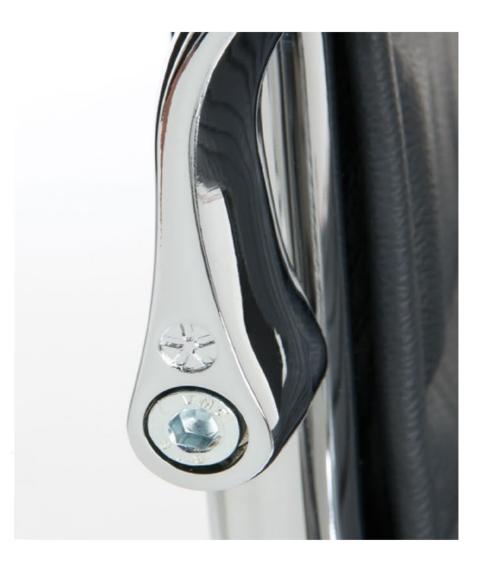

#### Details:

Each Light is marked with our brand and under the seat there is the batch number together with the production date. In the foreground a detail of the aluminum armrest which is treated twice with chroming process in ordertokeepitsbrightnessforever and avoiding the aluminum oxidation.