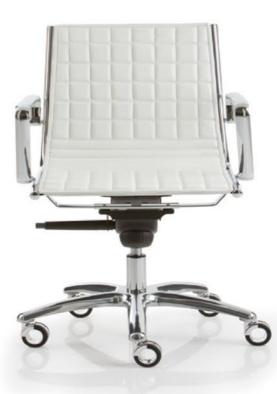

### **DIRECTIESTOEL LIGHT**

Light is a part of Luxy history. It has been conceived from an idea, which has become afterwards a patent, to fix the supporting structure to the upholstery through a single pipe without any screws. These are the elements that make the dierence. Design is timeless and "light".

# Tailoring knowledge

The vertical and horizontal knitting enhances the mastery, precision and tailoring experience that are the attributes of Luxy.

The workmanship of leather and fabrics

Light's upholstery is characterized by dierent types of tailoring processes with fabrics and "exclusive Luxy leather".

In the picture we could appreciate the high upholstered version with the vertical and horizontal

knitting and ribbed version.

Detail of the backrest handle completely integrated in the shell.

Detail of the armrest and of the fixing device.