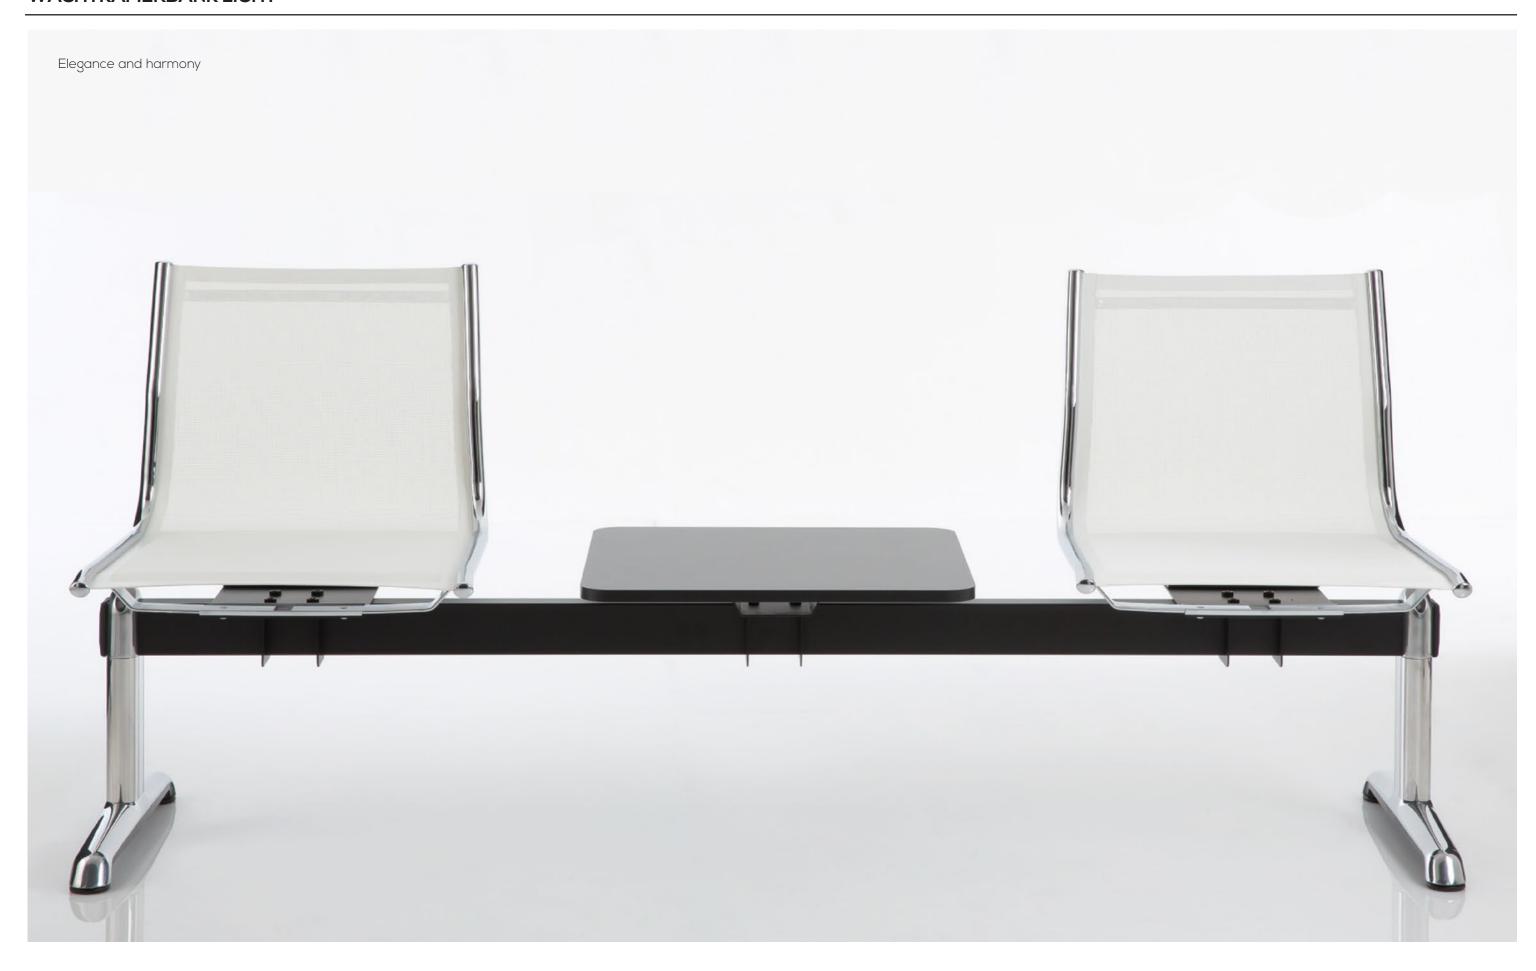

lilty of desinging useful or nice products and to find a way to solve all issuesis not restricted to those people who have special talents, but it is a prerogative that all those people with an average intelligence have.







# DIRECTIESTOEL LIGHT



The mesh version of the Lightinterprets at its best its own name, lightness and harmony in the design. The mesh facilitate the transpiration and gives the maximum ergonomics comfort.





### **DIRECTIESTOEL LIGHT**



#### Details:

Each Light is marked with our brand and under the seat there is the batch number together with the production date. In the foreground a detail of the aluminum armrest which is treated twice with chroming process in ordertokeepitsbrightnessforever and avoiding the aluminum oxidation.





# WACHTKAMERBANK LIGHT