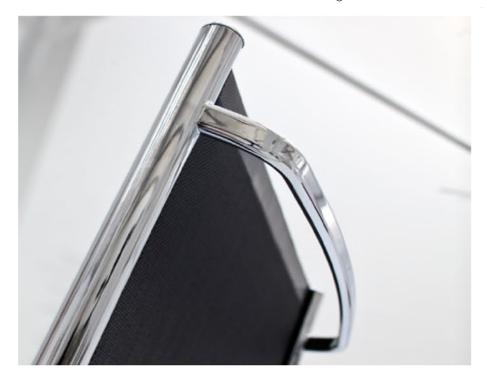

In the picture we could appreciate the high upholstered version with the vertical and horizontal

knitting and ribbed version.

Detail of the backrest handle completely integrated in the shell.

Detail of the armrest and of the fixing device.