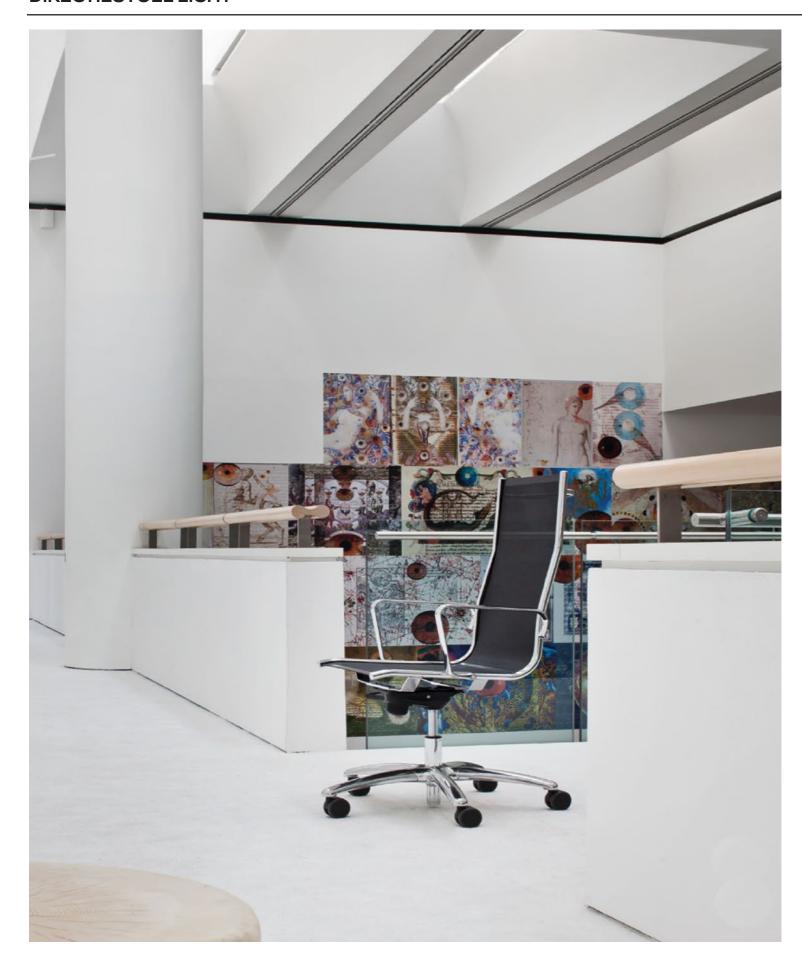

# DIRECTIESTOEL LIGHT

The mesh version of the Lightinterprets at its best its own name, lightness and harmony in the design. The mesh facilitate the transpiration and gives the maximum ergonomics comfort.