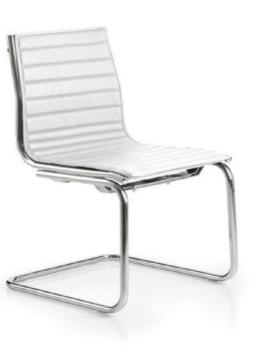

### **DIRECTIESTOEL LIGHT**

Light is a part of Luxy history. It has been conceived from an idea, which has become afterwards a patent, to fix the supporting structure to the upholstery through a single pipe without any screws. These are the elements that make the dierence. Design is timeless and "light".

# Tailoring knowledge

The vertical and horizontal knitting enhances the mastery, precision and tailoring experience that are the attributes of Luxy.

The workmanship of leather and fabrics

Light's upholstery is characterized by dierent types of tailoring processes with fabrics and "exclusive Luxy leather".