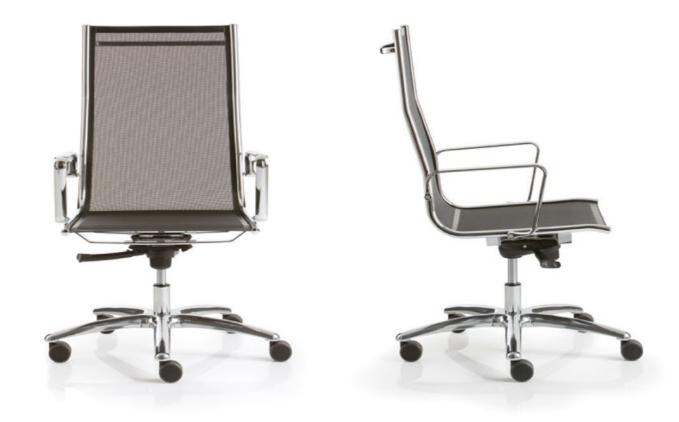

# DIRECTIESTOEL LIGHT

The mesh version of the Lightinterprets at its best its own name, lightness and harmony in the design. The mesh facilitate the transpiration and gives the maximum ergonomics comfort.