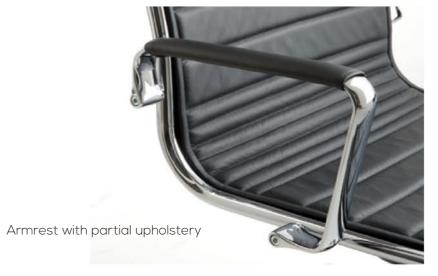

In the picture we could appreciate the high upholstered version with the vertical and horizontal

knitting and ribbed version.

Detail of the backrest handle completely integrated in the shell.

Detail of the armrest and of the fixing device.

Armrest in the fully upholstered version.

How the Light upholstery could easily be removed.

The ablilty of desinging useful or nice products and to find a way to solve all issuesis not restricted to those people who have special talents, but it is a prerogative that all those people with an average intelligence have.