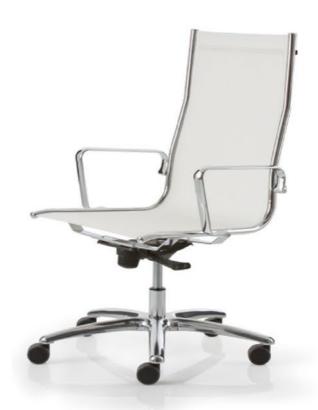

# DIRECTIESTOEL LIGHT

The mesh version of the Lightinterprets at its best its own name, lightness and harmony in the design. The mesh facilitate the transpiration and gives the maximum ergonomics comfort.