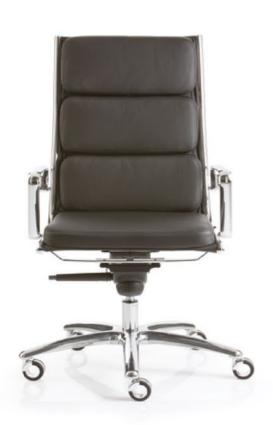

### **DIRECTIESTOEL LIGHT**

Light is a part of Luxy history. It has been conceived from an idea, which has become afterwards a patent, to fix the supporting structure to the upholstery through a single pipe without any screws. These are the elements that make the dierence. Design is timeless and "light".

# Tailoring knowledge

The vertical and horizontal knitting enhances the mastery, precision and tailoring experience that are the attributes of Luxy.

The workmanship of leather and fabrics

Light's upholstery is characterized by dierent types of tailoring processes with fabrics and "exclusive Luxy leather".

In the picture we could appreciate the high upholstered version with the vertical and horizontal

knitting and ribbed version.

Detail of the backrest handle completely integrated in the shell.

Detail of the armrest and of the fixing device.