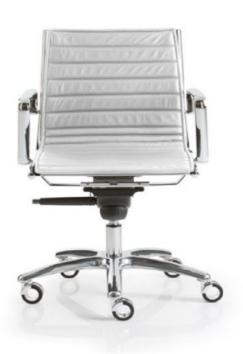

### **DIRECTIESTOEL LIGHT**

Light is a part of Luxy history. It has been conceived from an idea, which has become afterwards a patent, to fix the supporting structure to the upholstery through a single pipe without any screws. These are the elements that make the dierence. Design is timeless and "light".

# Tailoring knowledge

The vertical and horizontal knitting enhances the mastery, precision and tailoring experience that are the attributes of Luxy.

The workmanship of leather and fabrics

Light's upholstery is characterized by dierent types of tailoring processes with fabrics and "exclusive Luxy leather".

In the picture we could appreciate the high upholstered version with the vertical and horizontal

knitting and ribbed version.

Detail of the backrest handle completely integrated in the shell.

Detail of the armrest and of the fixing device.