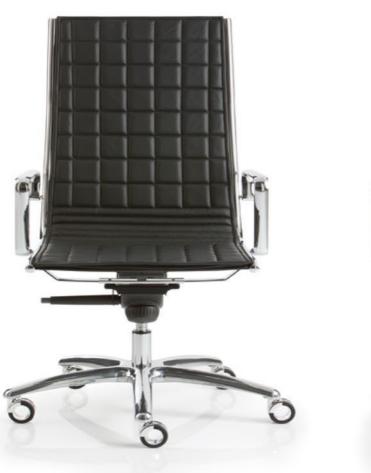

# Tailoring knowledge

The vertical and horizontal knitting enhances the mastery, precision and tailoring experience that are the attributes of Luxy.

The workmanship of leather and fabrics

Light's upholstery is characterized by dierent types of tailoring processes with fabrics and "exclusive Luxy leather".