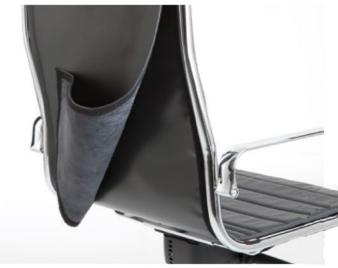

Armrest in the fully upholstered version.

How the Light upholstery could easily be removed.

The ablilty of desinging useful or nice products and to find a way to solve all issuesis not restricted to those people who have special talents, but it is a prerogative that all those people with an average intelligence have.