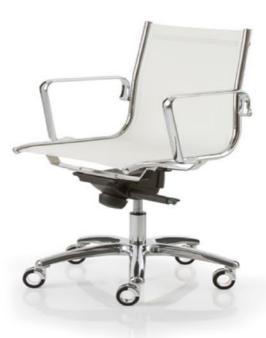

# DIRECTIESTOEL LIGHT

The mesh version of the Lightinterprets at its best its own name, lightness and harmony in the design. The mesh facilitate the transpiration and gives the maximum ergonomics comfort.